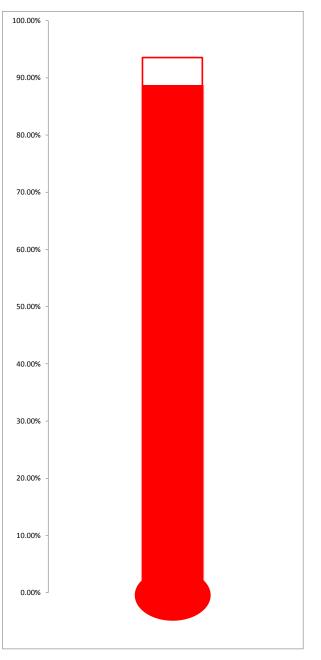

| MONTH          | Donations<br>received office | Donations<br>direct to LCs | Total Donations     |
|----------------|------------------------------|----------------------------|---------------------|
| OCTOBER 2013   | \$5,600.00                   | \$700.00                   | \$6,300.00          |
| NOVEMBER 2013  | \$10,614.50                  | \$300.00                   | \$10,914.50         |
| DECEMBER 2013  | \$66,036.55                  | \$525.00                   | \$66,561.55         |
| JANUARY 2014   | \$3,175.00                   | \$2,550.00                 | \$5,725.00          |
| FEBRUARY 2014  | \$14,653.45                  | \$300.00                   | \$14,953.45         |
| MARCH 2014     | \$3,404.00                   | \$150.00                   | \$3,554.00          |
| APRIL 2014     | \$14,778.55                  | \$600.00                   | \$15,378.55         |
| MAY 2014       | \$19,706.16                  | \$1,550.00                 | \$21,256.16         |
| JUNE 2014      | \$61,597.38                  | \$0.00                     | \$61,597.38         |
| JULY 2014      | \$133,006.54                 | \$75.00                    | \$133,081.54        |
| AUGUST 2014    | \$61,947.52                  | \$125.00                   | \$62,072.52         |
| SEPTEMBER 2014 | \$39,214.79                  | \$895.00                   | \$40,109.79         |
| OCTOBER 2014   | \$24,593.40                  | \$745.00                   | \$25,338.40         |
| NOVEMBER 2014  | \$47,745.00                  | \$575.00                   | \$48,320.00         |
| DECEMBER 2014  | \$128,558.05                 | \$180.00                   | \$128,738.05        |
| JANUARY 2015   | \$6,356.02                   | \$0.00                     | \$6,356.02          |
| FEBRUARY 2015  | \$39,682.15                  | \$560.00                   | \$40,242.15         |
| MARCH 2015     | \$15,568.19                  | \$1,525.00                 | \$17,093.19         |
| APRIL 2015     | \$34,743.00                  | \$1,149.93                 | \$35,892.93         |
| MAY 2015       | \$48,860.32                  | \$1,175.00                 | \$50,035.32         |
| JUNE 2015      | \$35,270.75                  | \$24,925.00                | \$60,195.75         |
| JULY 2015      | \$0.00                       | \$0.00                     | \$0.00              |
| AUGUST 2015    | \$0.00                       | \$0.00                     | \$0.00              |
| SEPTEMBER 2015 | \$0.00                       | \$0.00                     | \$0.00              |
| PLEDGES        | \$44,425.00                  | \$10,825.00                | \$33,600.00         |
|                | Total Pledged                | Pledges Received           | Pledges Outstanding |
|                |                              | TOTAL                      | \$887,316.25        |
|                |                              | GOAL                       | \$1,000,000.00      |
| PERCENTAGE     |                              |                            | 88.73%              |